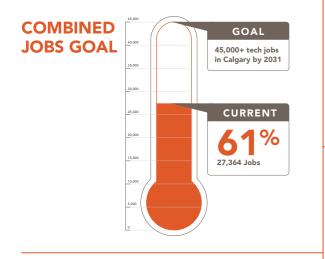

## **TECH IN CALGARY:** 1,169 LOCAL COMPANIES LEADING THE WAY

[A100] **PLATFORM** (zinc)

GOALS FOR SUCCESS | 05/16/2025

Technology is the future of every industry, and a strong tech sector should comprise 5% of GDP to indicate a growing, valuable, job-creating, and innovative economy.

Tech In Calgary has researched and created this document, showing the distribution of Calgary tech companies by number of employees. There are clear 10-year goals for each category of company size.

Tech In Calgary is a grassroots organization that endeavours to be as accurate as possible in our information gathering and reporting. We welcome your updates, suggestions, corrections, and ideas at: sonja@znv.ca